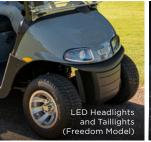

### **KEY FEATURES**

- Modern Dash with Large Cupholders
- All-New Automotive Style Hanging Pedals
- Impact-Resistant Bumpers
- Oversized Bag Well
- Superior Performance
- Perfectly Tuned Power
- Refined Handling
- Industry's Lowest Operational Costs
- Optional Fold-Down Windshield
- IntelliBrake™ (ELiTE)
- Industry's Most Efficient Gas Engine (EX1)
- Closed-Loop EFI system (EX1)
- LED Headlights and Taillights (Freedom Model)
- Rear-Facing Seat Available in RXV 2+2 (Freedom Model)
- Optional Golf Accessories