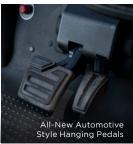

# UNPARALLELED EXPERIENCE AND ADVANCED INNOVATIONS.

With exceptional performance, the RXV will deliver the finest features for every course. Choose between the proven ELiTE lithium powertrain activated by Samsung SDI lithium battery technology and the efficient EX1 gas engine. All-new automotive style hanging pedals provide a refined style and a smoother ride. The industry leading RXV will bring you an unmatched experience.

ELITE LITHIUM POWERTRAIN OR EXI GAS ENGINE WITH CLOSED LOOP EFI

INDUSTRY'S MOST EFFICIENT VEHICLE

AUTOMOTIVE STYLE HANGING PEDALS

### **KEY FEATURES**

- Modern Dash with Large Cupholders
- All-New Automotive Style Hanging Pedals
- Impact-Resistant Bumpers
- Oversized Bag Well
- Superior Performance
- Perfectly Tuned Power
- Refined Handling
- Industry's Lowest Operational Costs
- Optional Fold-Down Windshield
- IntelliBrake™ (ELiTE)
- Industry's Most Efficient Gas Engine (EX1)
- Closed-Loop EFI system (EX1)
- LED Headlights and Taillights (Freedom Model)
- Rear-Facing Seat Available in RXV 2+2 (Freedom Model)
- Optional Golf Accessories