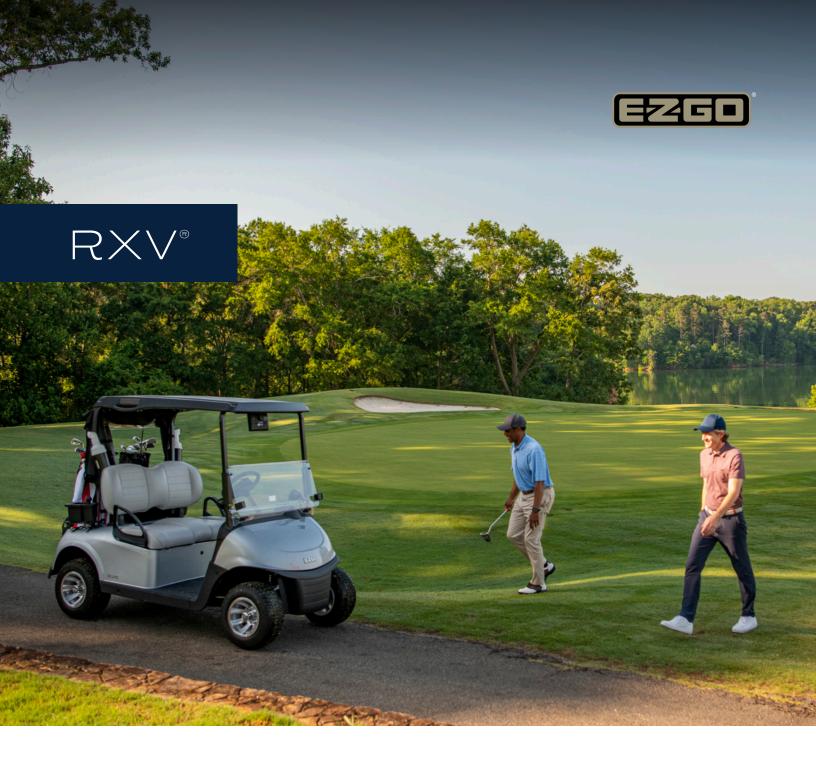

# UNPARALLELED EXPERIENCE AND ADVANCED INNOVATIONS.

With exceptional performance, the RXV will deliver the finest features for every course. Choose between the proven ELiTE lithium powertrain activated by Samsung SDI lithium battery technology and the efficient EX1 gas engine. All-new automotive style hanging pedals provide a refined style and a smoother ride. The industry leading RXV will bring you an unmatched experience.

### **KEY FEATURES**

- Modern Dash with Large Cupholders
- All-New Automotive Style Hanging Pedals
- Impact-Resistant Bumpers
- Oversized Bag Well
- Superior Performance
- Perfectly Tuned Power
- Refined Handling
- Industry's Lowest Operational Costs
- Optional Fold-Down Windshield
- IntelliBrake™ (ELiTE)
- Industry's Most Efficient Gas Engine (EX1)
- Closed-Loop EFI system (EX1)
- LED Headlights and Taillights (Freedom Model)
- Rear-Facing Seat Available in RXV 2+2 (Freedom Model)
- Optional Golf Accessories