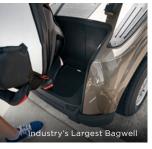

### **KEY FEATURES**

- Modern Dash with Large Cupholders
- All-New Automotive Style Hanging Pedals
- Impact-Resistant Bumpers
- Oversized Bag Well
- Superior Performance
- Perfectly Tuned Power
- Refined Handling
- Industry's Lowest Operational Costs
- Optional Fold-Down Windshield
- IntelliBrake™ (ELiTE)
- Industry's Most Efficient Gas Engine (EX1)
- Closed-Loop EFI system (EX1)
- LED Headlights and Taillights (Freedom Model)
- Rear-Facing Seat Available in RXV 2+2 (Freedom Model)
- Optional Golf Accessories