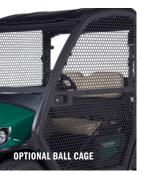

- Comfort Grip Steering Wheel
- Rearview Mirror
- 12-volt Outlet
- USB Port
- Unique Key Switch
- Hour Meter
- Side Body Color
- Weather Enclosure

TIRES (FRONT & REAR)

- Cab
- Ball Cage
- ROPS
- Hubcaps
- Ball Hitch Receiver