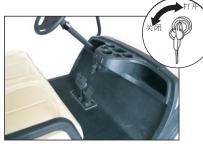

|                |                   |                    | 15n                                                                 | nin                                                                              |  |  |  |
| 2.0                |                          |                |                   |                    |                                                                     |                                                                                  |  |  |  |
|                    |                          |                |                   |                    |                                                                     |                                                                                  |  |  |  |

# OPERATION AND CONTROL







# 🔔 WARNING

Completely stop car before shifting F / R switch. When shifting F/R switch, please turn the switch to middle positon for 2 seconds at first, then choose Forward switch or Reverse switch. Don't use F/R switch in a hurry, the sensor might burn or switch will be out of use.

#### Turning on Main Switch

1. Shift the switch to RUN position then turn on the power supply of car.

2. Shift the switch to OFF position then turn off the power supply of car.

## **Key Switch**

1. Plug in the key and turn right then turn on the key switch (Note: Shifting the F/R switch to the middle position before turning on Main switch).

2. Turn left and then turn off the switch. Switch can be removed only at this state.

#### Forward/Reverse Switch

The Forward/Reverse Switch is used to shift the