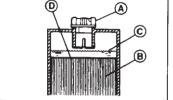

# WHOLE STRUCTURE AND SPECIFICATIONS

| 2-Sand box123-Cool box134-Rear tire cover145-Side mirror156-Windshield167-Windshield Frame178-Headlight /R189-Front Bumper19 | adlight base /L21-Acceleratorde cover sheetPedalar body cover22-Arm resteering wheel23-Front tireeering column24-Rear tirembination Switch25-Tail light /Lwer indicator26-Rear bumperake Pedal27-Tail light /Ry Switch28-Bag strap holderritch F/R29-Ballwasher |
|------------------------------------------------------------------------------------------------------------------------------|-----------------------------------------------------------------------------------------------------------------------------------------------------------------------------------------------------------------------------------------------------------------|
|------------------------------------------------------------------------------------------------------------------------------|-----------------------------------------------------------------------------------------------------------------------------------------------------------------------------------------------------------------------------------------------------------------|