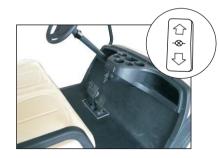

|                |                   |                    | 15n                                                                 | nin                                                                              |  |  |  |
| 2.0                |                          |                |                   |                    |                                                                     |                                                                                  |  |  |  |
|                    |                          |                |                   |                    |                                                                     |                                                                                  |  |  |  |

# OPERATION AND CONTROL







# 🔔 WARNING

Completely stop car before shifting F / R switch. When shifting F/R switch, please turn the switch to middle positon for 2 seconds at first, then choose Forward switch or Reverse switch. Don't use F/R switch in a hurry, the sensor might burn or switch will be out of use.

#### Turning on Main Switch

1. Shift the switch to RUN position then turn on the power supply of car.

2. Shift the switch to OFF position then turn off the power supply of car.

## **Key Switch**

1. Plug in the key and turn right then turn on the key switch (Note: Shifting the F/R switch to the middle position before turning on Main switch).

2. Turn left and then turn off the switch. Switch can be removed only at this state.

#### Forward/Reverse Switch

The Forward/Reverse Switch is used to shift the c