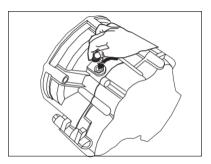

1    | 1.264              |
| 60   | 15.6    | 1.268              |
| 50   | 10      | 1.272              |
| 40   | 4.4     | 1.276              |
| 30   | -1.1    | 1.280              |

# MAINTENANCE

Link the cables like in the picture  ${}_{\rm A\,2}$ 



## 🔔 WARNING

When installing the batteries:

Please carefully place the cables and make the m down, making sure the cables not crossover the vent caps Always remove the negative (-) cable from the motor controller first, and install it last.

Do not overtighten the battery nuts, because too much force will damage the battery case.







Check the oil level in the gearbox

Gearbox oil

1.Place the car on a horizontal level

- 2. Lift the cushion
- 3. Remove the oil plug
- 4. Pour in the gear oil slowly until it reaches the opening



| Re | commended oil : |
|----|-----------------|
| SA | E 90 gear oil   |
|    |                 |

Gear case capacity :

5. It is fine for the oil to overflow. Make it stop when it flows out. Foreign materials are forbidden from getting into the gearbox.

# MAINTENANCE

# CAUTION

Be sure the main switch is in the "off" position, before you check the Wheel or braking system.

## Tire Replacement



Take out the wheel nuts, after the car is totally still. Anything will be fine to prevent it moving.
 Elevate the car with a jack and take out the tire and the screw bolt.
 use the steps above conversely, when installing the tire

| 7         |                              | i |
|-----------|------------------------------|---|
| į         | Wheel nut tightening torque: |   |
| <br> <br> | 10