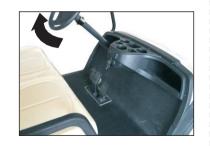

# WHOLE STRUCTURE AND SPECIFICATIONS

| 2-Sand box123-Cool box134-Rear tire cover145-Side mirror156-Windshield167-Windshield Frame178-Headlight /R189-Front Bumper19 | adlight base /L21-Acceleratorde cover sheetPedalar body cover22-Arm resteering wheel23-Front tireeering column24-Rear tirembination Switch25-Tail light /Lwer indicator26-Rear bumperake Pedal27-Tail light /Ry Switch28-Bag strap holderritch F/R29-Ballwasher |
|------------------------------------------------------------------------------------------------------------------------------|-----------------------------------------------------------------------------------------------------------------------------------------------------------------------------------------------------------------------------------------------------------------|
|------------------------------------------------------------------------------------------------------------------------------|-----------------------------------------------------------------------------------------------------------------------------------------------------------------------------------------------------------------------------------------------------------------|