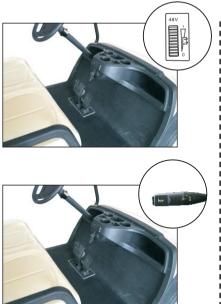

orward switch or Reverse switch. Don't use F/R switch in a hurry, the sensor might burn or switch will be out of use.

#### Turning on Main Switch

1. Shift the switch to RUN position then turn on the power supply of car.

2. Shift the switch to OFF position then turn off the power supply of car.

## **Key Switch**

1. Plug in the key and turn right then turn on the key switch (Note: Shifting the F/R switch to the middle position before turning on Main switch).

2. Turn left and then turn off the switch. Switch can be removed only at this state.

#### Forward/Reverse Switch

The Forward/Reverse Switch is used to shift the car to forward, reverse or stop. Forward is upward, reverse is downward, Park is middle. When choosing reverse switch, the reverse buzzer sounds.

# OPERATIONANDCONTROL







## when the car is fully charged. It also shows when electricity is low.

Voltage Indicator shows the remaining electricity and indicates

Voltage Indicator

Head light switch

Turns on the head light

## Brake pedal

Stops the car.

#### Accelerator pedal

Turn on the key switch, choose forward or backward, release brake, and put your right foot on the accelerator pedal, soft step down the pedal to start the car.

Attention: don't step down the pedal in a rush.

# PRE OPERATION

Pre-operation checks should be made each time you use your golf car. Get in the habit of performing the following checks in the same way so that they become second nature.

## 🕼 WARNING

Be sure that the main switch key is removed before performing the preoperating checks to prevent accidental starting, and