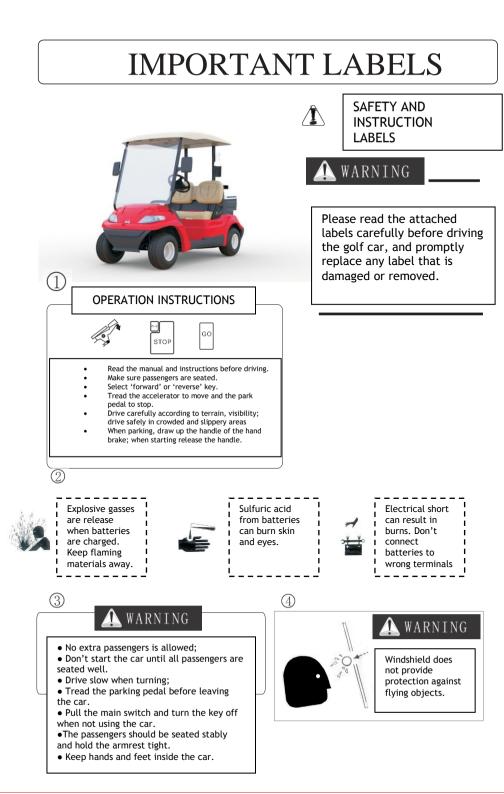

#### IMPORTANT MANUAL INFORMATION

Particularly important information is distinguished by using the following symbols and notes:

THE SAFETY ALERT SYMBOL! Indicates to pay attention, be alert. vour safety is involved.

## 🛝 WARNING

Failure to follow WARNING instructions could result in severe injury or death of the golf car passengers, bystanders, or the person driving the golf car.

## 🔔 WARNING

Read and understand this manual completely before operating your golf car.

# SAFETY OPERATION

Before operating :

1. Read this manual and all the other operations or labels marked on the car body before operating.

2. Only authorized people should drive the car and only in designated areas.

3. Do not OVERLOAD.

4. Do not drive the car while intoxicated, this could restrict the driver's vision and judgement.

## When operating:

- 1. Keep your body in the car and stay well-seated when the car starts moving.
- 2. Do not start the car until all passengers are seated.
- 3. Keep your hands on the steering wheel and your eyes on the path ahead.
- 4. Be especially careful when backing the car in crowded places. Please watch your back and roll back slowly
- 5. Avoid sudden start and brake.
- 6. Please accelerate or decelerate the car according to the ground condition.
- 7. Do not turn the steering wheel too sharply at high speed.
- 8. Keep driving slowly straight up or straight down, not at one same angle when on slopes.

Do not overload or make any modification on spare parts without manufacturer permission.

# **OPERATION SAFETY**

4

Keep your hands on the steering wheel and your eyes on the path ahead.

Be especially careful when backing the car in crowded areas. Please always watch your back and roll back slowly.

Avoid sudden acceleration and change speed according to ground condition.

Do not make a sharp turn during high speed.

Vary speed when going uphill and going downhill.

Do not modify the loading capacity and anything about safety in this manual.