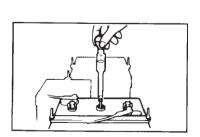

48.9    | 1.244              |
| 110  | 43.3    | 1.248              |
| 100  | 37.8    | 1.252              |
| 90   | 32.2    | 1.256              |
| 80   | 26.7    | 1.260              |
| 70   | 21.1    | 1.264              |
| 60   | 15.6    | 1.268              |
| 50   | 10      | 1.272              |
| 40   | 4.4     | 1.276              |
| 30   | -1.1    | 1.280              |

# MAINTENANCE

Link the cables like in the picture  ${}_{\rm A\,2}$ 



## 🔔 WARNING

When installing the batteries:

Please carefully place the cables and make the m down, making sure the cables not crossover the vent caps Always remove the negative (-) cable from the motor controller first, and install it last.

Do not overtighten the battery nuts, because too much force will damage the battery case.







Check the oil level in the gearbox

Gearbox oil

1.Place the car on a horizontal level

- 2. Lift the cushion
- 3. Remove the oil plug
- 4. Pour in the gear oil slowly until it reaches the opening



| Re | commended oil : |
|----|-----------------|
| SA | E 90 gear oil   |
|    |                 |

Gear case capacity :

5. It is fine for the oil to overflow. Make it stop when it flows out. Foreign materials are forbidden from getting into the gearbox.

# MAINTENANCE

# CAUTION

Be sure the main switch is in the "off" position, before you check the Wheel or braking system.

## Tire Replacement



Take out the wheel nuts, after the car is totally still. Anything will be fine to prevent it moving.
 Elevate the car with a jack and take out the tire and the screw bolt.
 use the steps abo