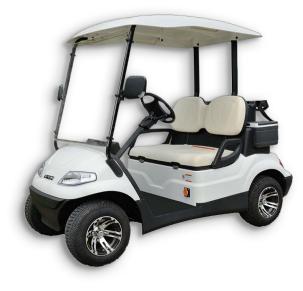

# WHOLE STRUCTURE AND SPECIFICATIONS

| 2-Sand box123-Cool box134-Rear tire cover145-Side mirror156-Windshield167-Windshield Frame178-Headlight /R189-Front Bumper19 | adlight base /L21-Acceleratorde cover sheetPedalar body cover22-Arm resteering wheel23-Front tireeering column24-Rear tirembination Switch25-Tail light /Lwer indicator26-Rear bumperake Pedal27-Tail light /Ry Switch28-Bag strap holderritch F/R29-Ballwasher |
|------------------------------------------------------------------------------------------------------------------------------|-----------------------------------------------------------------------------------------------------------------------------------------------------------------------------------------------------------------------------------------------------------------|
|------------------------------------------------------------------------------------------------------------------------------|-----------------------------------------------------------------------------------------------------------------------------------------------------------------------------------------------------------------------------------------------------------------|

## (LT-A627.2)Whole car specifications (standard): detailed specification refers to actual contract

| THI                |                          |                | El                | controller          | Curtis cont                            | roller 1266A-5201/275A (USA Brand)                                               |  |  |
|--------------------|--------------------------|----------------|-------------------|---------------------|----------------------------------------|----------------------------------------------------------------------------------|--|--|
|                    |                          |                | Electronic system | battery             | Lead acid                              | battery 8V x 6pcs 140AH 5Hr Rate                                                 |  |  |
|                    |                          |                | Motor H           |                     | High effici                            | High efficient Sepex ADC 3.7 KW motor                                            |  |  |
|                    |                          | Syst charger   |                   | Intelligent         | charger48V,20A                         |                                                                                  |  |  |
|                    |                          | em             | Accelerator       | Electrical a        | ccelerator 48V input, Hall output 0-5V |                                                                                  |  |  |
|                    | Wind shield              | Organic glass  | 6                 |                     | Top roof                               | ABS plastic vacuum forming                                                       |  |  |
| Bo                 | Seat                     | Leather        |                   |                     | Floor                                  | Rubber sliding proof mat<br>Twowaygearsteering system, automatically backlash    |  |  |
| bc                 | Side mirror              | L & R side 1   | nirrors           |                     | Steering<br>system                     | compensation                                                                     |  |  |
| γ                  | Light&signal             | 48V/12-300V    | W Front li        | ght, turning light, | rear combo li                          | ghts, horn, reverse buzz                                                         |  |  |
| 10                 | Body                     | PP plastic in  | iection           |                     | chassis                                | High tensile steel welding structure, electrophoresis<br>treatment for anti-rust |  |  |
| Body configuration | Dash board               | PP plastic in  | ection, po        | wer indicator, he   | ad light switch                        | , turning light switch, key switch, F/R switch                                   |  |  |
| ng                 | Brake                    | rear drum +    | combo bra         | ike pedal parking   |                                        |                                                                                  |  |  |
| ra                 | Front Suspension         | Spring+hydr    | aulic shoc        | k absorber, indep   | endent suspen                          | sion                                                                             |  |  |
| tic                | Rear suspension          | Excellent tra  | nsaxle, ge        | ar ratio 12.31:1.1  | alf independe                          | nt suspension + hydraulic shock absorber                                         |  |  |
| n                  | Wheel & tire             |                |                   | -8+tire (452mm)     | -                                      |                                                                                  |  |  |
|                    | Loading staff            | 2 persons ( in | aludina d         | rivor)              |                                        |                                                                                  |  |  |
| 1 0                | specifica                | -              | iciuunig u        | livel)              |                                        |                                                                                  |  |  |
|                    | imension:                |                |                   |                     | 240                                    | 0*1200*1800mm                                                                    |  |  |
|                    | wheelbase                |                |                   |                     | 1650mm                                 |                                                                                  |  |  |
|                    | veight(incl              | uding h        | atter)            |                     | 470kg                                  |                                                                                  |  |  |
|                    |                          |                | iller)            |                     |                                        | 50kg                                                                             |  |  |
|                    | oad capaci               | ty             |                   |                     |                                        | •                                                                                |  |  |
|                    | nax speed                |                |                   |                     |                                        | 24km/h                                                                           |  |  |
|                    | nileage                  |                |                   |                     |                                        | 100km/h(level road)                                                              |  |  |
|                    | nin turning              |                |                   |                     | 2.9n                                   | n                                                                                |  |  |
|                    | nax climbi               |                | у                 |                     | 25%                                    |                                                                                  |  |  |
|                    | nin clearan              |                |                   |                     | 100                                    |                                                                                  |  |  |
|                    | brake dist               | ance           |                   |                     |                                        | <6m                                                                              |  |  |
|                    | tread                    |                |                   |                     | fron                                   | t900mm/rear 1000mm                                                               |  |  |
| 2.b                | attery s                 | pecitic        | atio              | n                   | land                                   | acid battery                                                                     |  |  |
| 2.1 b              | attery type              | 9              |                   |                     | lead acid battery                      |                                                                                  |  |  |
|                    | olume                    |                |                   |                     | 140Ah                                  |                                                                                  |  |  |
|                    | voltage                  |                |                   |                     | 48V                                    | ·                                                                                |  |  |
|                    | notor sp                 | ecifica        | tion              |                     |                                        |                                                                                  |  |  |
|                    | •                        |                |                   |                     | DC                                     | series motor                                                                     |  |  |
|                    | notor type<br>ated power | r              |                   |                     | 3.7                                    |                                                                                  |  |  |
|                    | ated rotati              |                |                   |                     | 250                                    | 0r/min                                                                           |  |  |
|                    | rated volta              |                |                   |                     | 48                                     |                                                                                  |  |  |
|                    | ated curren              |                |                   |                     |                                        |                                                                                  |  |  |
| 25 T               | aleu currei              | ICV            |                   |                     | 105A                                   |                                                                                  |  |  |
|                    | ation                    |                |                   |                     | 15n                                    | ain                                                                              |  |  |